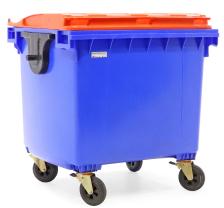

## **Product description**

Plastic waste container suitable for DIN collection in accordance with EN840:2012. This roller container is equipped with a hinged lid and has a capacity of 1100 liters. The container rolls on four swivel wheels, two of which have brakes.

## **Specifications**

Article arrangement: New Version: with hinging lid

Wheels front: 2 castor wheels with wheel locks 200 mm. Wheels back: 2 castor wheels solid rubber, 200 mm

Length (mm): 1340 Height (mm): 1300 Weight (kg) 51

EAN Code (Gtin) 8719424236378

Type: for DIN-intake Material: HDPE

Subgroup: Waste container

Colour: blue/orange Width (mm): 1030 Volume (Itr): 1100 Type number: 36-1100