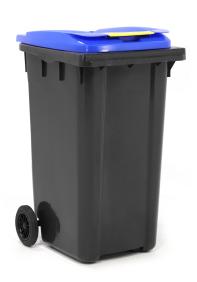

## **Product description**

New waste container on 2 wheels, 240 liter gray with blue lid. Suitable for separated waste, with hinged lid. Also called mini container, mobile container, otto or wheelie bin.

## Specifications

Article arrangement: New Version: with hinging lid Subgroup: Plastic waste container Colour: grey/blue Width (mm): 580 Loading capacity (kg): 96 Weight (kg) 12.5 EAN Code (Gtin) 8719424037890

Scan the QR code for more information

Type: mini container Material: HDPE Wheels back: 2 fixed wheels, solid rubber 200 mm Length (mm): 725 Height (mm): 1080 Volume (ltr): 240 Type number: 447-240