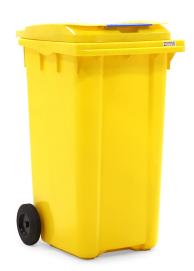

## **Product description**

New yellow waste container on 2 wheels, 240 liters. Suitable for separated waste, with hinged lid. Also called mini container, mobile container, otto or wheelie bin.

If you order more than one waste container, they will be delivered nested with separate wheels, lid and axles (easy to assemble yourself).

## **Specifications**

Article arrangement: New Version: with hinging lid

Subgroup: Plastic waste container

Colour: yellow Width (mm): 580 Volume (ltr): 240

Type number: 447-240-01

Type: mini container Material: HDPE