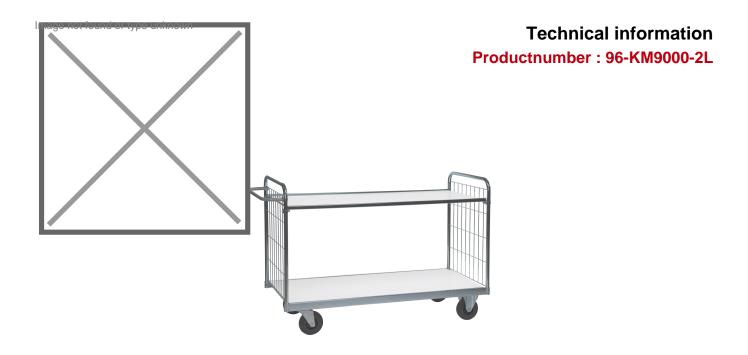

## **Product description**

Flexible shelf trolley with height-adjustable shelves. The frame is made of electrolytically galvanized steel and the floors consist of laminated wood. The platform trolley can be moved thanks to its two swivel wheels and two fixed wheels. The load capacity is 300 kg.

## **Specifications**

Article arrangement: New Version: 1 push bracket

Walls: mesh

Wheels front: 2 rigid wheels Wheels back: 2 castor wheels

Surface treatment: electro-galvanized

Internal length (mm): 1400 Internal width (mm): 600 Loading capacity (kg): 300 Type number: 96-km9000-2 Type: Kongamek table top cart Material: steel

Floor: wood

Subgroup: table top carts

Colour: colorless Length (mm): 1590 Width (mm): 650 Height (mm): 1025 Weight (kg) 43

EAN Code (Gtin) 8719424034172

Scan the QR code for more information