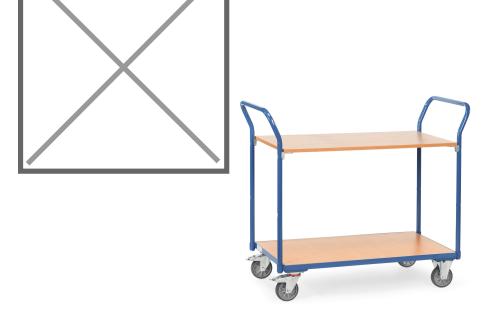

## **Product description**

Table trolley with two floors made of wood with a beech decor top layer. The warehouse trolley has two push handles and a load capacity of 200 kg. Thanks to the two braked swivel castors and two fixed castors, the trolley is extremely handy.

## **Specifications**

Article arrangement: New

Version: insertion / screw principle

Walls: open

Wheels front: 2 fixed wheels solid rubber 125 mm

Wheels back: 2 castor wheels solid rubber with wheel locks 125 mm

Ral colour: 5007 Length (mm): 1180 Width (mm): 600 Height (mm): 1020 Weight (kg) 27

Shelf heights: 209/826

Type: Fetra table top cart

Material: pipe material profile steel

Floor: closed

Subgroup: table top carts

Colour: blue

Surface treatment: powdercoating Internal length (mm): 1000 Internal width (mm): 600 Loading capacity (kg): 200 Type number: 851600

EAN Code (Gtin) 8719424017410

Scan the QR code for more information