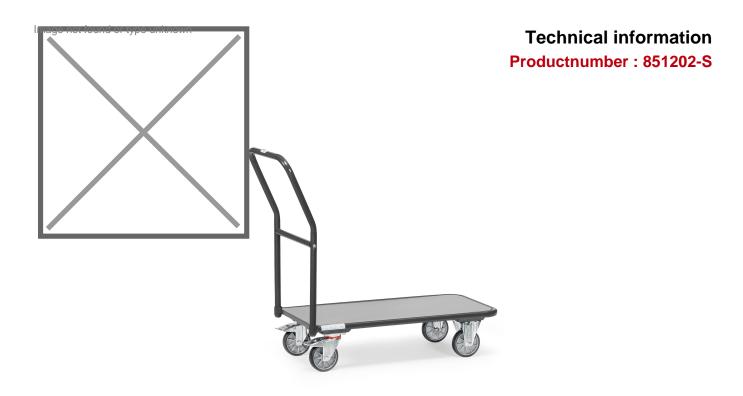

## **Product description**

Solid warehouse trolley made of a steel tube construction with a robust powder coating. The loading surface consists of wooden plate with a beech decor top layer. Two swivel castors with brakes and two fixed castors provide a handy platform trolley. The load capacity of this platform trailer is 250 kg.

## **Specifications**

Article arrangement: New Version: push bracket(s)

Walls: open

Wheels front: 2 castor wheels solid rubber 125 mm

Wheels back: 2 fixed wheels, solid rubber 125 mm with wheel locks

Ral colour: 7016 Length (mm): 1250 Width (mm): 600 Height (mm): 910 Weight (kg) 19

EAN Code (Gtin) 8719424112016

Type: Fetra platform trolley

Material: steel

Floor: high-quality fibreboard Subgroup: storeroom trolleys

Colour: grey

Surface treatment: powdercoating Internal length (mm): 1000 Internal width (mm): 600 Loading capacity (kg): 250 Type number: 851200-S