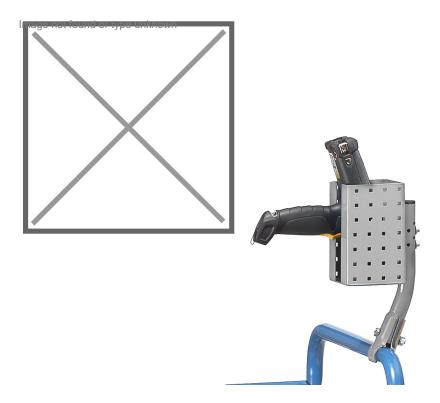

## **Product description**

Scanner holder with variable screw-on points at the rear and on the sides. Bar frequently perforated, with a clamp to fix the scanner holder in almost all positions. Front opening 40 mm wide.

## **Specifications**

Article arrangement: New Version: scanner mount Subgroup: storeroom trolleys

Ral colour: 7035 Length (mm): 120 Internal width (mm): 40

Weight (kg) 1

Additional specifications: without content

Type: accessories Material: steel Colour: grey

Surface treatment: powdercoating

Width (mm): 90 Height (mm): 150 Type number: 851392

EAN Code (Gtin) 8719424016949

Scan the QR code for more information