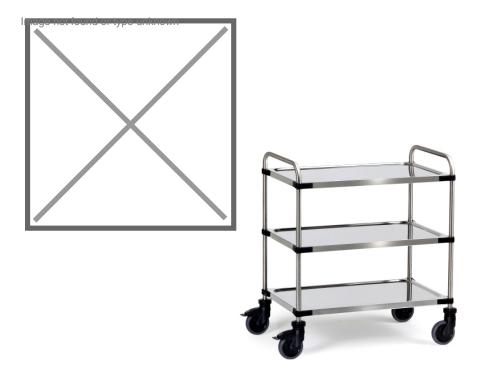

## **Product description**

Stainless steel platform trolley with three floors and a load capacity of 150 kg. The trolley is equipped with four swivel castors, two of which have brakes. This table trolley is completely made of stainless steel, even the wheels and is therefore extremely suitable for the food industry, for example.

## Specifications

Article arrangement: New Version: shelf trolley / serving trolley Walls: open Food-safe: yes Subgroup: stainless steel trolleys Colour: colorless Length (mm): 700 Width (mm): 470 Height (mm): 950 Useful height (mm): 275 Weight (kg) 15 Additional specifications: suitable for food industry

Scan the QR code for more information

Type: Fetra ss trolley Material: CNS chromium-nickel-steel Floor: closed Wheels front: 2 castor wheels, TPE, 125 mm Wheels back: 2 castor wheels, TPE, 125 mm, with brake Surface treatment: stainless steel Internal length (mm): 630 Internal width (mm): 400 Internal height (mm): 850 Loading capacity (kg): 150 Type number: 855036 EAN Code (Gtin) 8719424021431