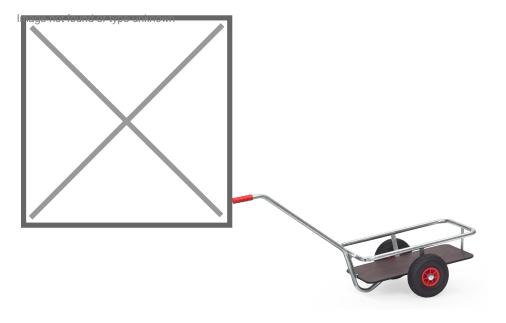

## **Product description**

Hand cart hot-dip galvanised for outdoor areas.

Light hand cart made of tubular steel, welded and galvanised. Suitable for outdoor area. Shaft can be screwed on. Platform made of waterresistant plywood boards. Wheels with pneumatic tyres. Hubs with roller bearings. Flat packed for easy self assembly.

## Specifications

Article arrangement: New Version: platform Walls: open Wheels front: pneumatic tyres 260\*85 mm Colour: colorless Length (mm): 1381 Width (mm): 596 Height (mm): 774 Weight (kg) 11 EAN Code (Gtin) 8719424210699