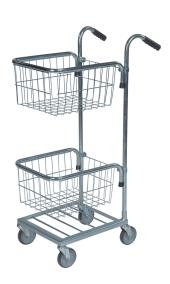

## **Product description**

Small trolley with 2 height-adjustable wire mesh shelves. The frame is made of electrolytically galvanized steel. This trolley is equipped with four swivel wheels and has a load capacity of 35 kg.

## **Specifications**

Article arrangement: New

Version: compact Walls: open

Wheels front: 2 castor wheels Wheels back: 2 castor wheels

Colour: colorless Length (mm): 660 Width (mm): 385 Height (mm): 1090 Weight (kg) 12.5

EAN Code (Gtin) 8719424033311

Type: Kongamek order picking trolley

Material: steel Floor: mesh

Subgroup: Order Picking trolley Shelves: adjustable in height

Surface treatment: electro-galvanized

Internal length (mm): 415 Internal width (mm): 355 Loading capacity (kg): 35 Type number: 96-km153