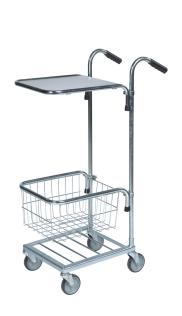

## **Product description**

Small trolley with 2 height-adjustable shelves, including 1 wire basket. The frame is made of electrolytically galvanized steel. This trolley is equipped with four swivel wheels and has a load capacity of 35 kg.

## Specifications

Article arrangement: New Version: compact Walls: open Wheels front: 2 castor wheels Wheels back: 2 castor wheels Colour: colorless Length (mm): 660 Width (mm): 385 Height (mm): 1090 Weight (kg) 12.5 EAN Code (Gtin) 8719424033298

Scan the QR code for more information

Type: Kongamek order picking trolley Material: steel Floor: mesh Subgroup: Order Picking trolley Shelves: adjustable in height Surface treatment: electro-galvanized Internal length (mm): 410 Internal width (mm): 355 Loading capacity (kg): 35 Type number: 96-km153