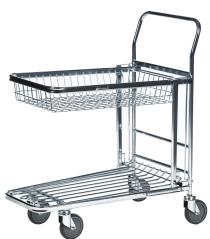

## **Product description**

C+C cart with tiltable shelf. The four swivel wheels make the CC trolley handy and manoeuvrable. Due to the tiltable shelf and the electrolytically galvanized steel, the warehouse trolley is extremely suitable for order picking. The load capacity of the basket is 100 kg and the total load capacity is 300 kg.

## **Specifications**

Article arrangement: New

Version: loading area from mesh

Walls: open

Wheels front: 2 castor wheels Wheels back: 2 castor wheels

Colour: colorless Length (mm): 870 Width (mm): 530 Height (mm): 1010

Loading capacity (kg): 300 Type number: 96-km4202

Floor: mesh

Type: Kongamek cc cart

Material: steel Floor: mesh

Subgroup: cash and carry carts
Shelves: 1 \* possibility to hinge
Surface treatment: electro-galvanized

Internal length (mm): 700 Internal width (mm): 320 Internal height (mm): 110

Weight (kg) 20.5

EAN Code (Gtin) 8719424033700

Scan the QR code for more information