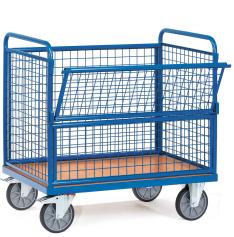

## **Product description**

Mesh wall trolley with one half folding side. Thanks to the mesh construction, there is always a good view of the load. The cabinet trolley has two swivel castors with brakes and two fixed castors that make it very manoeuvrable. Thanks to the side wall that can be opened, the mesh wall platform trolley is easy to load and unload. The powder coating makes the platform trolley scratch resistant.

## Specifications

Article arrangement: New Version: flap at 1 long side Walls: mesh 50\*50\*4 mm Wheels front: 2 fixed wheels solid rubber 200 mm Wheels back: 2 castor wheels 200 mm. wheel locks Ral colour: 5007 Length (mm): 1260 Width (mm): 815 Height (mm): 1075 Weight (kg) 62 Additional specifications: rubber wheels with wheel locks

Scan the QR code for more information

Type: Fetra wire mesh wall trolley Material: steel Floor: wood Subgroup: box carts Colour: blue Surface treatment: powdercoating Internal length (mm): 1200 Internal width (mm): 800 Loading capacity (kg): 600 Type number: 852772 EAN Code (Gtin) 8719424019650