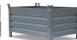

## **Product description**

Welded, powder coated, surface durably protected, resistant to impact and scratches. Wheels optionally with solid rubber or pneumatic tyres. Hubs with roller bearings. By activating the hand grips, the truck spreads its carrier spars so that the piles of

## **Specifications**

Article arrangement: New

Version: pneumatic tyres: • 260\*85 mm Wheels front: pneumatic tyres 260\*85 mm

Ral colour: 5007 Width (mm): 650 Height (mm): 1500

Loading capacity (kg): 200 Options: pneumatic tyre Shovel depth: 360

Shovel width: 580