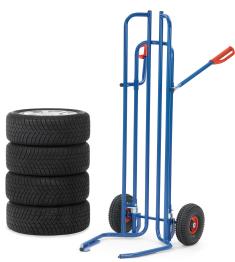

## **Product description**

Welded, powder coated, surface durably protected, resistant to impact and scratches. Wheels optionally with solid rubber or pneumatic tyres. Hubs with roller bearings. By activating the hand grips, the truck spreads its carrier spars so that the piles of

## **Specifications**

Article arrangement: New

Version: pneumatic tyres: • 260\*85 mm Wheels front: pneumatic tyres 260\*85 mm

Ral colour: 5007 Width (mm): 650 Height (mm): 1500

Loading capacity (kg): 200 Options: pneumatic tyre Shovel depth: 360

EAN Code (Gtin) 8719424017786

Scan the QR code for more information

Type: fetra tyres hand truck Material: pipe material profile steel

Colour: blue

Surface treatment: powdercoating

Internal width (mm): 580 Depth (mm): 1000 Weight (kg) 20 Type number: 852032

Shovel width: 580