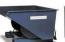

## **Product description**

Welded, powder coated, surface durably protected, resistant to impact and scratches. Wheels optionally with solid rubber or pneumatic tyres. Hubs with roller bearings. By activating the hand grips, the truck spreads its carrier spars so that the piles of

## **Specifications**

Article arrangement: New

Version: pneumatic tyres: • 260\*85 mm Wheels front: pneumatic tyres 260\*85 mm

Ral colour: 5007 Width (mm): 650 Height (mm): 1500

Loading capacity (kg): 200 Options: pneumatic tyre Shovel depth: 360

Shovel width: 580