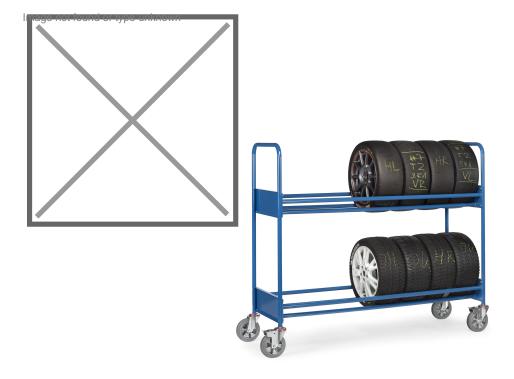

## **Product description**

Tire trolley with a load capacity of up to 500 kg, with 2 loading surfaces, reinforced version. 4 swivel castors made of elastic non-marking rubber, hubs with ball bearings. 2 Pieces with brake. Tire carrier (level) adjustable in height of 150 mm. Reinforced version for use with high loads, e.g. as a pit road car in motorsport.

## **Specifications**

Article arrangement: New Version: adjustable tyre carrier

Wheels front: 2 castor wheels with wheel locks 200 mm.

Colour: blue

Surface treatment: powdercoating

Width (mm): 620

Loading capacity (kg): 500 Type number: 854588