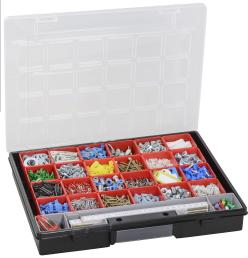

## **Product description**

Plastic assortment case, small parts case. Supplied with 25 plastic inserts for a free layout. Lightweight construction with clear lid. Ideal for workshop, warehouse, garage, hobby room or service vehicle. With profiles in the lid and bottom to keep things in place. Supplied with trays, without content.

## **Specifications**

Article arrangement: New Version: with 25 insert bins

Colour: black Width (mm): 295 Type number: 564572

Scan the QR code for more information

Type: assortment case Material: plastic Length (mm): 370 Height (mm): 55