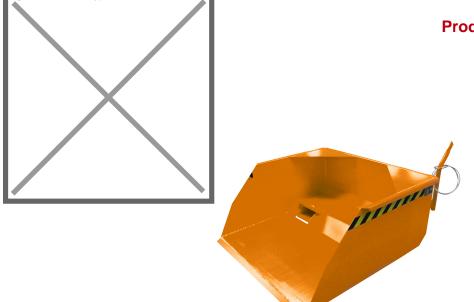

## **Product description**

Tilting container for handling and transporting bulk materials

- a success for more than 30 years
- simple pick-up using forks
- can be emptied at any height by cable operated from the driver's seat
- body walls with reinforced edging
- speci

## Specifications

Article arrangement: New Version: with tray opening Walls: flat steel plate Subgroup: Shovels Ral colour: 2000 Length (mm): 2100 Width (mm): 2070 Height (mm): 650 Insertion height (mm): 85 Volume (Itr): 2000 Type number: 40SO

Scan the QR code for more information

Type: mechanic shovel Material: steel Floor: flat steel Colour: orange Surface treatment: painted Internal length (mm): 1600 Internal width (mm): 2000 Internal width (mm): 650 Loading capacity (kg): 3000 Weight (kg) 413 EAN Code (Gtin) 8719424007176