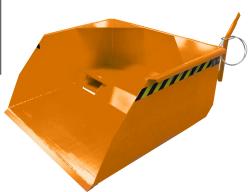

## **Product description**

Tilting container for handling and transporting bulk materials

- a success for more than 30 years
- simple pick-up using forks
- can be emptied at any height by cable operated from the driver's seat
- body walls with reinforced edging
- speci

## **Specifications**

Article arrangement: New Version: with tray opening Walls: flat steel plate Subgroup: Shovels Ral colour: 2000 Length (mm): 1900 Width (mm): 1270 Height (mm): 550

Insertion height (mm): 75

Volume (Itr): 750 Type number: 40SO

Scan the QR code for more information

Type: mechanic shovel

Material: steel Floor: flat steel Colour: orange

Surface treatment: painted Internal length (mm): 1200 Internal width (mm): 1200 Internal height (mm): 550 Loading capacity (kg): 1500