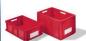

## **Product description**

Tilting container for handling and transporting bulk materials

- a success for more than 30 years
- simple pick-up using forks
- can be emptied at any height by cable operated from the driver's seat
- body walls with reinforced edging
- speci

## **Specifications**

Article arrangement: New Version: with tray opening Walls: flat steel plate Subgroup: Shovels Ral colour: 2000 Length (mm): 1300 Height (mm): 650

Loading capacity (kg): 2500

Weight (kg) 329

EAN Code (Gtin) 8719424007411

Scan the QR code for more information

Type: hydraulic shovel Material: steel Floor: flat steel Colour: orange

Surface treatment: painted

Width (mm): 1700 Insertion height (mm): 75 Volume (Itr): 1200 Type number: 40SO-H