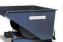

## **Specifications**

Article arrangement: New Version: with tray opening Walls: flat steel plate Subgroup: Shovels Ral colour: 2000 Length (mm): 1300 Height (mm): 650

Loading capacity (kg): 2500

Weight (kg) 329

EAN Code (Gtin) 8719424007411

Scan the QR code for more information

Type: hydraulic shovel Material: steel Floor: flat steel Colour: orange

Surface treatment: painted

Width (mm): 1700 Insertion height (mm): 75 Volume (Itr): 1200 Type number: 40SO-H