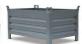

## **Product description**

Tilting container for handling and transporting bulk materials

- a success for more than 30 years
- simple pick-up using forks
- can be emptied at any height by cable operated from the driver's seat
- body walls with reinforced edging
- speci

## **Specifications**

Article arrangement: New Version: with tray opening Walls: flat steel plate Subgroup: Shovels Ral colour: 2000 Length (mm): 1300 Height (mm): 650

Loading capacity (kg): 2500

Weight (kg) 329

EAN Code (Gtin) 8719424007411

Scan the QR code for more information

Type: hydraulic shovel Material: steel Floor: flat steel Colour: orange

Surface treatment: painted

Width (mm): 1700 Insertion height (mm): 75 Volume (Itr): 1200 Type number: 40SO-H