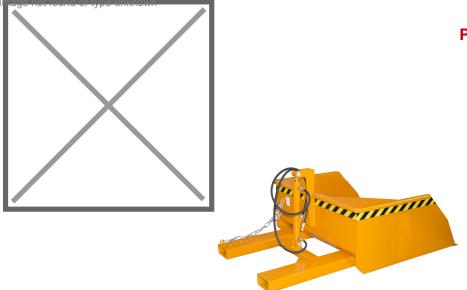

## **Product description**

Tilting container for handling and transporting bulk materials

- a success for more than 30 years
- simple pick-up using forks
- can be emptied at any height by cable operated from the driver's seat
- body walls with reinforced edging
- speci

## Specifications

Article arrangement: New Version: without tray opening Walls: flat steel plate Subgroup: Shovels Ral colour: 2000 Length (mm): 1200 Height (mm): 550 Loading capacity (kg): 1500 Weight (kg) 261 EAN Code (Gtin) 8719424007367

Scan the QR code for more information

Type: hydraulic shovel Material: steel Floor: flat steel Colour: orange Surface treatment: painted Width (mm): 1500 Insertion height (mm): 75 Volume (ltr): 900 Type number: 40SO-H