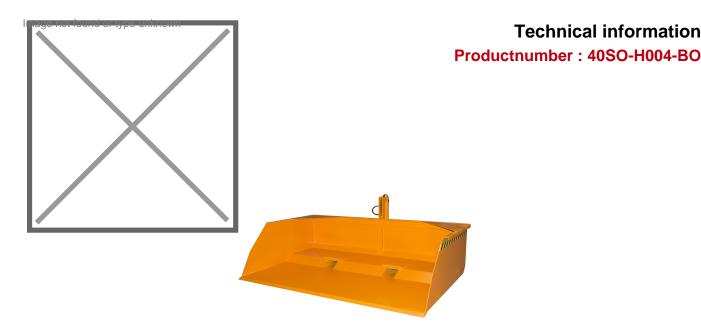

## **Specifications**

Article arrangement: New Version: with tray opening Walls: flat steel plate Subgroup: Shovels Ral colour: 2000 Length (mm): 1200 Height (mm): 550

Loading capacity (kg): 1500

Weight (kg) 234

EAN Code (Gtin) 8719424007350

Scan the QR code for more information

Type: hydraulic shovel Material: steel Floor: flat steel Colour: orange

Surface treatment: painted

Width (mm): 1400 Insertion height (mm): 75 Volume (Itr): 850

Type number: 40SO-H

**Technical information**