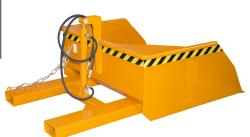

## **Product description**

Tilting container for handling and transporting bulk materials

- a success for more than 30 years
- simple pick-up using forks
- can be emptied at any height by cable operated from the driver's seat
- body walls with reinforced edging
- speci

## **Specifications**

Article arrangement: New Version: without tray opening

Walls: flat steel plate Subgroup: Shovels Ral colour: 2000 Length (mm): 1200 Height (mm): 550

Loading capacity (kg): 1500

Weight (kg) 243

**KRUIZINGA.NL®** 

Opslag- en transportmiddelen

EAN Code (Gtin) 8719424007329

Scan the QR code for more information

Type: hydraulic shovel Material: steel

Floor: flat steel Colour: orange

Surface treatment: painted

Width (mm): 1300

Insertion height (mm): 75 Volume (Itr): 800

Type number: 40SO-H

KRUIZINGA.DE®

**Lager- und Transportmittel** 