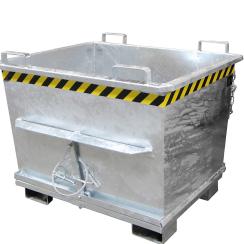

## Technical information Productnumber : 25BKB-700-V

## **Product description**

Conical constructionw with bottom discharge

- can be stacked in one another
- trap door operated by cable
- trap door closes automatically when the container is set down on the ground, opening angle: 90°
- sturdy construction with reinforced ed

## Specifications

Article arrangement: New Version: conical construction shape Walls: walls closed Subgroup: Hopper Surface treatment: galvanized Width (mm): 1040 Insertion height (mm): 100 Volume (ltr): 700 Weight (kg) 156 EAN Code (Gtin) 8719424003338

Scan the QR code for more information

Type: hopper Material: steel Floor: floor flap Colour: colorless Length (mm): 1200 Height (mm): 970 Loading capacity (kg): 1500 Application: certified for hoisting Type number: 25BKB