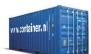

## **Product description**

The compact one with rolling mechanism

- ideally situated loading centre of gravity
- can be emptied at any height by cable
- body wall with reinforced edging
- sturdy frame with fork sleeves
- secured against unintentional slipping and tilting
- retrofitting of wheels possible
- oil and watertight possible at extra cost

## **Specifications**

Article arrangement: New

Version: standard Walls: walls closed

Subgroup: Automatic tilting

Ral colour: 5010 Length (mm): 1800 Internal width (mm): 1490 Internal height (mm): 995 Loading capacity (kg): 1500

Weight (kg) 240

Additional specifications: not waterproof

Scan the QR code for more information

Type: automatic tilting container

Material: steel Floor: flat steel Colour: blue

Surface treatment: painted

Width (mm): 1570 Height (mm): 1100 Insertion height (mm): 80 Volume (Itr): 1700