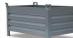

## **Product description**

The compact one with rolling mechanism

- ideally situated loading centre of gravity
- can be emptied at any height by cable
- body wall with reinforced edging
- sturdy frame with fork sleeves
- secured against unintentional slipping and tilting
- retrofitting of wheels possible
- oil and watertight possible at extra cost

## **Specifications**

Article arrangement: New

Version: standard Walls: walls closed

Subgroup: Automatic tilting

Ral colour: 5010 Length (mm): 1800 Internal width (mm): 1490 Internal height (mm): 995 Loading capacity (kg): 1500

Weight (kg) 240

Additional specifications: not waterproof

Scan the QR code for more information

Type: automatic tilting container

Material: steel Floor: flat steel Colour: blue

Surface treatment: painted

Width (mm): 1570 Height (mm): 1100 Insertion height (mm): 80 Volume (Itr): 1700