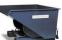

## **Product description**

The compact one with rolling mechanism

- ideally situated loading centre of gravity
- can be emptied at any height by cable
- body wall with reinforced edging
- sturdy frame with fork sleeves
- secured against unintentional slipping and tilting
- retrofitting of wheels possible
- oil and watertight possible at extra cost

## **Specifications**

Article arrangement: New

Version: standard Walls: walls closed

Subgroup: Automatic tilting

Ral colour: 5010 Length (mm): 1800 Internal width (mm): 1490 Internal height (mm): 995 Loading capacity (kg): 1500

Weight (kg) 240

Additional specifications: not waterproof

Scan the QR code for more information

Type: automatic tilting container

Material: steel Floor: flat steel Colour: blue

Surface treatment: painted

Width (mm): 1570 Height (mm): 1100 Insertion height (mm): 80 Volume (Itr): 1700

Type number: 19

EAN Code (Gtin) 8719424002379