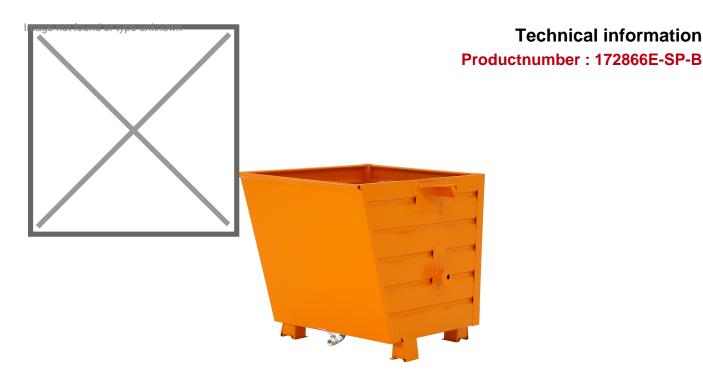

## **Product description**

The Stacking Tipper made of distortion proof steel sheeting for heavy duty use

- can be stacked when full (3 units)
- is emptied by cable operated from the driver's seat using the traverse
- with sieve + draw-off tap

## **Specifications**

Article arrangement: New

Version: with sieve + draw-off tap

Walls: walls closed

Subgroup: Automatic tilting

Ral colour: 2000 Length (mm): 800 Internal width (mm): 550 Internal height (mm): 490 Insertion height (mm): 80 Loading capacity (kg): 500

Weight (kg) 60 Type number: 17-2

EAN Code (Gtin) 8719424071023

Scan the QR code for more information

Type: automatic tilting container

Material: steel

Floor: smooth floor, 3 mm

Colour: orange

Surface treatment: painted

Width (mm): 600 Height (mm): 600 Useful height (mm): 500 Stackable height (mm): 600

Volume (Itr): 250 Stacking load (kg): 1000

Additional specifications: oil and water proof