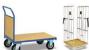

## **Product description**

The Stacking Tipper made of distortion proof steel sheeting for heavy duty use

- can be stacked when full (3 units)
- is emptied by cable operated from the driver's seat using the traverse
- with sieve + draw-off tap