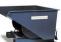

## **Product description**

The Stacking Tipper made of distortion proof steel sheeting for heavy duty use

- can be stacked when full (3 units)
- is emptied by cable operated from the driver's seat using the traverse
- with sieve + draw-off tap

diameter sieve holes: 3mm, division 6

## **Specifications**

Article arrangement: New

Version: with sieve + draw-off tap

Walls: walls closed

Subgroup: Automatic tilting

Ral colour: 2000 Length (mm): 800 Internal width (mm): 550 Internal height (mm): 490 Insertion height (mm): 80 Loading capacity (kg): 500

Weight (kg) 60 Type number: 17-2

EAN Code (Gtin) 8719424071023

Scan the QR code for more information

Type: automatic tilting container

Material: steel

Floor: smooth floor, 3 mm

Colour: orange

Surface treatment: painted

Width (mm): 600 Height (mm): 600 Useful height (mm): 500 Stackable height (mm): 600

Volume (Itr): 250 Stacking load (kg): 1000

Additional specifications: oil and water proof