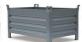

## **Product description**

The Stacking Tipper made of distortion proof steel sheeting for heavy duty use

- can be stacked when full (3 units)
- is emptied by cable operated from the driver's seat using the traverse
- with sieve + draw-off tap

## **Specifications**

Article arrangement: New

Version: with sieve + draw-off tap

Walls: walls closed

Subgroup: Automatic tilting

Ral colour: 2000 Length (mm): 800 Internal width (mm): 550 Internal height (mm): 490 Insertion height (mm): 80 Loading capacity (kg): 500

Weight (kg) 60 Type number: 17-2

EAN Code (Gtin) 8719424071023

Scan the QR code for more information

Type: automatic tilting container

Material: steel

Floor: smooth floor, 3 mm

Colour: orange

Surface treatment: painted

Width (mm): 600 Height (mm): 600 Useful height (mm): 500 Stackable height (mm): 600

Volume (Itr): 250 Stacking load (kg): 1000

Additional specifications: oil and water proof