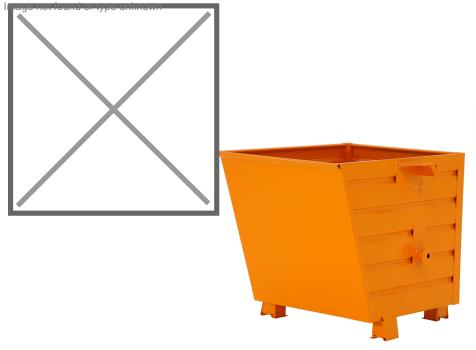

## **Product description**

The Stacking Tipper made of distortion proof steel sheeting for heavy duty use

- can be stacked when full (3 units)
- is emptied by cable operated from the driver's seat using the traverse

## **Specifications**

Article arrangement: New Version: standard Walls: walls closed

Subgroup: Automatic tilting

Ral colour: 2000 Length (mm): 1200 Internal width (mm): 750 Internal height (mm): 790 Insertion height (mm): 80 Loading capacity (kg): 1500

Weight (kg) 90 Type number: 17-2

EAN Code (Gtin) 8719424002089

Scan the QR code for more information

Type: automatic tilting container

Material: steel Floor: profiled steel Colour: orange

Surface treatment: painted

Width (mm): 800 Height (mm): 900 Useful height (mm): 800 Stackable height (mm): 900

Volume (Itr): 750

Stacking load (kg): 3000

Additional specifications: not waterproof