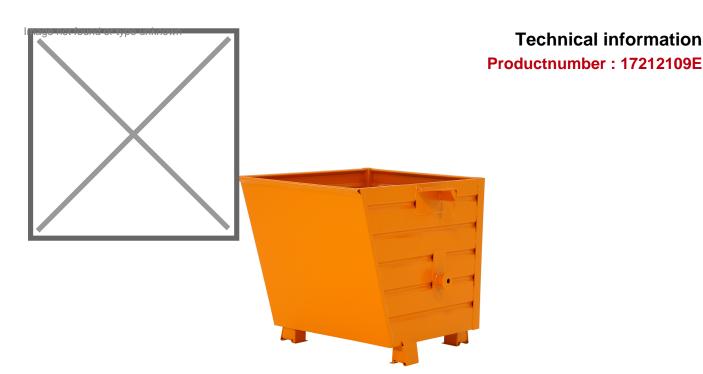

## **Product description**

The Stacking Tipper made of distortion proof steel sheeting for heavy duty use

- can be stacked when full (3 units)
- is emptied by cable operated from the driver's seat using the traverse

## **Specifications**

Article arrangement: New Version: standard Walls: walls closed

Subgroup: Automatic tilting

Ral colour: 2000 Length (mm): 1200 Internal width (mm): 950 Internal height (mm): 790 Insertion height (mm): 80 Loading capacity (kg): 2000

Weight (kg) 100 Type number: 17-2

EAN Code (Gtin) 8719424002027

Type: automatic tilting container

Material: steel Floor: profiled steel Colour: orange

Surface treatment: painted

Width (mm): 1000 Height (mm): 900 Useful height (mm): 800 Stackable height (mm): 900

Volume (Itr): 900

Stacking load (kg): 4000

Additional specifications: not waterproof

**Technical information**