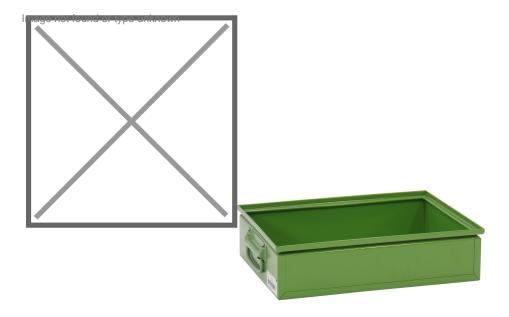

## **Product description**

Metal storage bin with closed walls and handles on the short side, 24 liter color green. High stability due to carefully welded corners. The stacking edge ensures trouble-free and safe stacking. Very suitable for storage, transport or, for example, roller conveyors. These industrial bins can take a beating.

## Specifications

Article arrangement: New Version: falling grips at the short sides Walls: walls closed Food-safe: no Ral colour: 6011 Length (mm): 450 Height (mm): 120 Weight (kg) 4 EAN Code (Gtin) 8719424000863

Type: stackable Material: steel Floor: closed Colour: green Surface treatment: painted Width (mm): 300 Volume (ltr): 24 Type number: 10-7