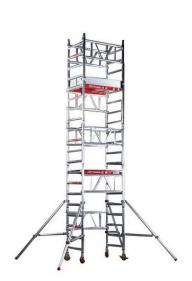

## **Product description**

Rolling scaffold MI Tower for rental, demolition or maintenance companies, painters, installers, electricians and freelancers

- Rolling scaffold for 1 person.
- Set up and take down in 10 minutes.
- Very compact to transport.
- Platform with suspension hooks on the side.
- Takes up little floor space.
- Max. load per level (Pressure) (kg/m<sup>2</sup>): 150 kg/m<sup>2</sup>
- Working height (m): 6.20 m
- Platform height (m): 4.20 m
- Platform length (m): 1.27 m
- Platform width (m): 0.8 m
- Material: ALUMINUM
- Floor area length (m): 2.93 m
- Floor area width (m): 2.49 m
- Max. load (kg): 150 kg
- Weight (kg): 111 kg
- Wheel Ø (mm): 125 mm
- EN Norn: EN 1004
- Folded width (m): 0.6 m
- Folded length (m): 1.27 m
- Folded height (m): 1.60 m
- Step width (mm): 800 mm

Specifications

Article arrangement: New Version: quick build

Type: Altrex mobile scaffolding Material: aluminium

KRUIZINGA.FR® Stockage et ressources de transport

## Technical information Productnumber : 77-A121114

Scan the QR code for more information

Colour: alu silver Height (mm): 5000 Loading capacity (kg): 150 Options: Norm: EN1004 Additional specifications: type use: professional Work height (mm): 6200