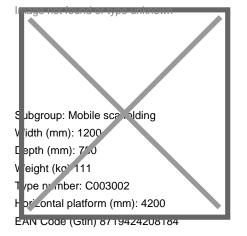

## **Product description**

Rolling scaffold MI Tower for rental, demolition or maintenance companies, painters, installers, electricians and freelancers

- Rolling scaffold for 1 person.
- Set up and take down in 10 minutes.
- Very compact to transport.
- Platform with suspension hooks on the side.
- Takes up little floor space.
- Max. load per level (Pressure) (kg/m<sup>2</sup>): 150 kg/m<sup>2</sup>
- Working height (m): 6.20 m
- Platform height (m): 4.20 m
- Platform length (m): 1.27 m
- Platform width (m): 0.8 m
- Material: ALUMINUM
- Floor area length (m): 2.93 m
- Floor area width (m): 2.49 m
- Max. load (kg): 150 kg
- Weight (kg): 111 kg
- Wheel Ø (mm): 125 mm
- EN Norn: EN 1004
- Folded width (m): 0.6 m
- Folded length (m): 1.27 m
- Folded height (m): 1.60 m
- Step width (mm): 800 mm

## Technical information Productnumber : 77-A121114

Scan the QR code for more information

Colour: alu silver Height (mm): 5000 Loading capacity (kg): 150 Options: Norm: EN1004 Additional specifications: type use: professional Work height (mm): 6200