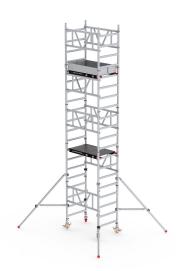

## **Product description**

Platform type - Fiber-deck Floor area 2930x2490 mm

Safely to great heights with just one pair of hands. You quickly assemble and dismantle the MiTOWER without the help of others. This unique rolling tower is full of innovations, is compact and easy to transport. The reliable answer to the wishes of every user in every industry.

The smart design forces you to assemble the rolling tower safely. Step by step to heights of 4, 5 and 6 meters. Crossbars and a unique suspension mechanism in the platforms give you maximum grip and make it extra easy for you. Double guardrail braces, a handy claw system and double-braked wheels make the rolling tower the most stable of its kind.