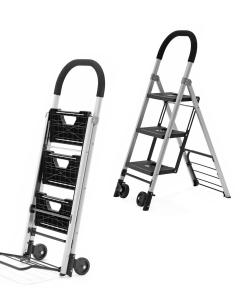

## **Product description**

Can be used as a 3-stage ladder and also as a 2-wheel hand truck Folded dimensions: 470x100x1260 mm Sack truck dimensions: 470x335x1260 m

## Specifications

Article arrangement: New Version: multifunctional Subgroup: Ladders Width (mm): 470 Depth (mm): 735 Type number: 98-3349 Shovel width: 390

Scan the QR code for more information

Type: ladder Material: aluminium/plastic Colour: alu silver Height (mm): 1180 Weight (kg) 8.3 Shovel depth: 280 EAN Code (Gtin) 8719424164527