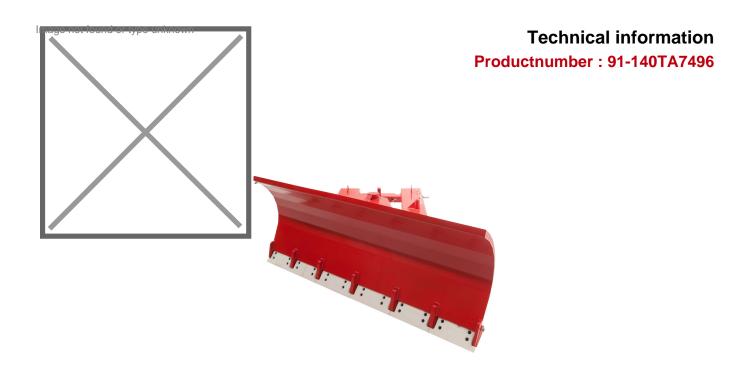

## **Product description**

Forklift snow blade with blade adjustable to the left or to the right at an angle of 30°. At the bottom of the sliding blade is a scraper strip that can be folded away in parts. This frame is secured with a spring, which minimizes damage to the blade when it comes into contact with large objects such as manhole covers or stones.

## **Specifications**

Article arrangement: New

Version: adjustable with spring loaded scrape list

Colour: red Width (mm): 1800 Weight (kg) 180

EAN Code (Gtin) 8719424028294

Type: forklift snowplow

Material: steel

Surface treatment: painted

Height (mm): 730

Type number: 140-7496