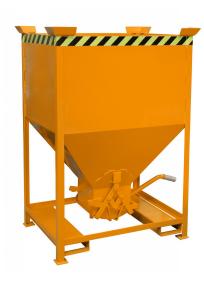

## **Product description**

The solution for controlled discharge of bulk materials

- special manually operated scissor lock 300 x 300 mm
- frame made of steel tubing
- hopper made of steel plating with reinforced edging
- fork sleeves 175 x 65 mm, distance between sleeves

## **Specifications**

Article arrangement: New

Version: fork sleeves 175\*65 mm, distance between sleeves

Ral colour: 2000 Length (mm): 1090 Height (mm): 1550 Weight (kg) 135

Additional specifications: funnel of steel plate with reinforcement

Scan the QR code for more information

Type: silo containers special manually operated scissor lock 300\*300

mm

Colour: orange

Surface treatment: painted

Width (mm): 860 Volume (ltr): 600 Type number: 25SG

EAN Code (Gtin) 8719424003406