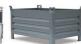

## **Product description**

The solution for controlled discharge of bulk materials

- special manually operated scissor lock 300 x 300 mm
- frame made of steel tubing
- hopper made of steel plating with reinforced edging
- fork sleeves 175 x 65 mm, distance between sleeves

## **Specifications**

Article arrangement: New

Version: fork sleeves 175\*65 mm, distance between sleeves

Ral colour: 2000 Length (mm): 1090 Height (mm): 1550 Weight (kg) 135

Additional specifications: funnel of steel plate with reinforcement

Scan the QR code for more information

Type: silo containers special manually operated scissor lock 300\*300

mm

Colour: orange

Surface treatment: painted

Width (mm): 860 Volume (ltr): 600 Type number: 25SG

EAN Code (Gtin) 8719424003406