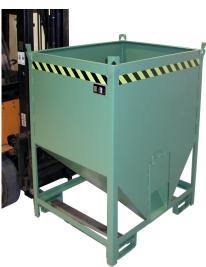

## **Product description**

For separated storage and commissioning of bulk materials

- hopper made of steel sheeting with reinforced edging
- angle of inclination (floor) 30°
- basic frame with fork sleeves
- can be secured to prevent slipping and unintentional emptying

## **Specifications**

Article arrangement: New Type: silo containers angle of inclination (floor) 30°

Version: with a sliding closure at the front, manually operatd, 250\*250 Colour: orange

mm

Ral colour: 2000 Surface treatment: painted

Length (mm): 1000 Width (mm): 1200
Height (mm): 1260 Loading capacity (kg): 1000

Volume (ltr): 750 Application: stacking - not certified to hoist
Weight (kg) 111 Options: among each other 3-times stackable