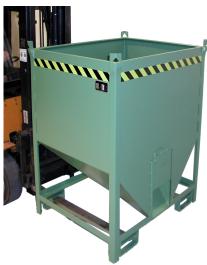

## **Product description**

For separated storage and commissioning of bulk materials

- hopper made of steel sheeting with reinforced edging
- angle of inclination (floor) 30°
- basic frame with fork sleeves
- can be secured to prevent slipping and unintentional emptying

## **Specifications**

Article arrangement: New Type: silo containers angle of inclination (floor) 30°

Version: with a sliding closure at the front, manually operatd, 250\*250 Colour: colorless

Surface treatment: galvanized

Width (mm): 1200

Loading capacity (kg): 750

Application: stacking - not certified to hoist

Options: among each other 3-times stackable

Additional specifications: funnel of steel plate with reinforcement

Length (mm): 1000

Height (mm): 1025 Volume (Itr): 500

Weight (kg) 92

Type number: 25SGS

EAN Code (Gtin) 8719424003550

Scan the QR code for more information