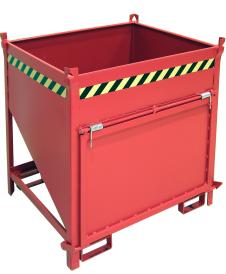

## **Product description**

For separated storage and commissioning of bulk materials

- hopper made of steel sheeting with reinforced edging
- angle of inclination (floor) 30°
- basic frame with fork sleeves
- can be secured to prevent slipping and unintentional emptying

## **Specifications**

Article arrangement: New

Version: cover at the frond, 1050\*650 mm

Surface treatment: galvanized

Width (mm): 1200

Loading capacity (kg): 1000

Application: stacking - not certified to hoist Options: among each other 3-times stackable

Additional specifications: funnel of steel plate with reinforcement

Type: silo containers angle of inclination (floor) 30°

Colour: colorless Length (mm): 1000 Height (mm): 1170 Volume (ltr): 750 Weight (kg) 122 Type number: 25SGK