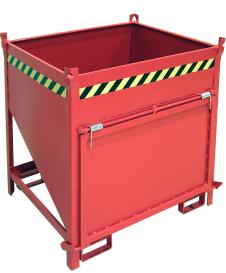

## **Product description**

For separated storage and commissioning of bulk materials

- hopper made of steel sheeting with reinforced edging
- angle of inclination (floor) 30°
- basic frame with fork sleeves
- can be secured to prevent slipping and unintentional emptying

## **Specifications**

Article arrangement: New

Version: cover at the frond, 1050\*650 mm

Surface treatment: galvanized

Width (mm): 1200

Loading capacity (kg): 750

Application: stacking - not certified to hoist Options: among each other 3-times stackable

Additional specifications: funnel of steel plate with reinforcement

Type: silo containers angle of inclination (floor) 30°

Colour: colorless Length (mm): 1000 Height (mm): 935 Volume (ltr): 500 Weight (kg) 103 Type number: 25SGK