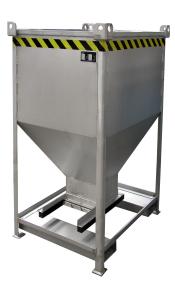

## **Product description**

The solution for controlled discharge of fine-graned bulk materials

- slide closure with a special seal on the hopper floor, for manual use, opening 300 x 300 mm
- frame made of steel tubing
- hopper made of steel plating with reinforced edging

## **Specifications**

Article arrangement: New

Version: fork sleeves 175\*65 mm, distance between sleeves

Ral colour: 2000 Length (mm): 1090 Height (mm): 1170 Volume (Itr): 375 Weight (kg) 116 Type number: 25SGD

EAN Code (Gtin) 8719424003420

Scan the QR code for more information

Type: silo container slide closure 300\*300 mm

Colour: orange

Surface treatment: painted

Width (mm): 860

Loading capacity (kg): 1350

Application: stacking - not certified to hoist Options: funnel arm: 1010\*780\*1000 mm