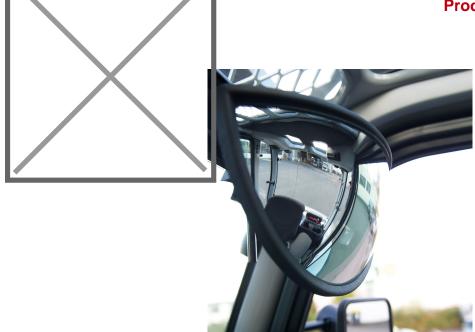

## **Product description**

High quality rearview mirror. Solid shockproof housing and suitable for both indoor and outdoor use. Supplied with bracket for mounting in the desired position.

## Specifications

Article arrangement: New Version: forklift truck acrylic Subgroup: Safety mirrors Height (mm): 135 Weight (kg) 0.75 Additional specifications: viewing distance 1 m

Scan the QR code for more information

Type: safety mirror Material: plastic Width (mm): 270 Depth (mm): 75 Type number: 42-SP-H EAN Code (Gtin) 8719424061482