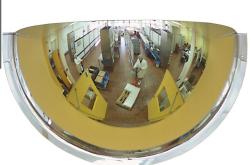

## **Product description**

180° wide-angle mirror with excellent image quality. Easy to use due to the light weight, shock resistance and easy mounting with the supplied screws.

Recommended for use in office buildings, hospitals, hotels, elevators, etc.

## **Specifications**

Article arrangement: New Version: perception mirror 180° Subgroup: Safety mirrors Height (mm): 450 Weight (kg) 4

Additional specifications: Viewing distance 1-8 m

Type: Industry Material: plastic Width (mm): 900 Depth (mm): 250