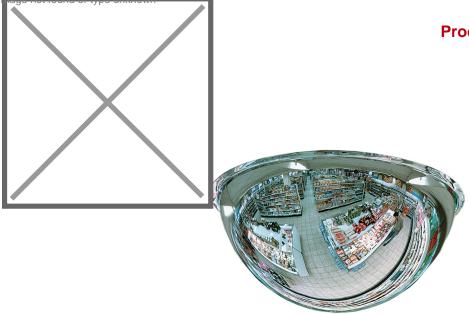

## **Product description**

Handy wide-angle mirror with a 360 ° overview. Ideal for speeding up traffic flow. Prevents accidents and theft.

Due to its light weight, shock resistance, faster flow and easy installation, it is certainly of added value for use in halls, warehouses, showrooms, hospitals, etc.

## **Specifications**

Article arrangement: New Version: perception mirror 360° Subgroup: Safety mirrors

Weight (kg) 5.5

Additional specifications: Viewing distance 1-4 m

Type: Industry Material: plastic Width (mm): 600