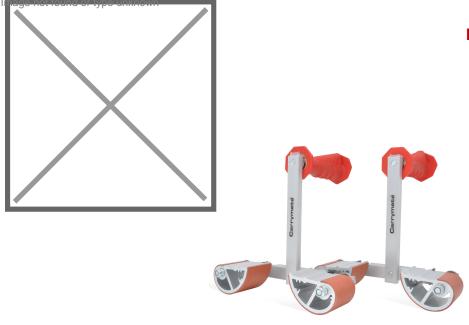

## **Product description**

For the safe transport of large and bulky panels / elements. For example: wood and chipboard, OSB panels, partition walls, coated panels, table and worktop, insulation and plasterboard, formwork and facade panels, glass, sheet metal and metal elements

Span 80-160 mm Load per handle 100 kg Robust aluminum construction Guaranteed anti-slip in the entire clamping area The ergonomic handle ensures a secure grip even when twisting and turning

Per pair in 1 box

## Specifications

Article arrangement: New Version: 2 pieces Subgroup: Protective equipment Length (mm): 335 Height (mm): 165 Type number: 69-CM

Scan the QR code for more information

Type: plates carrier Material: aluminium Colour: grey/red Width (mm): 250 Weight (kg) 2 EAN Code (Gtin) 8719424159509