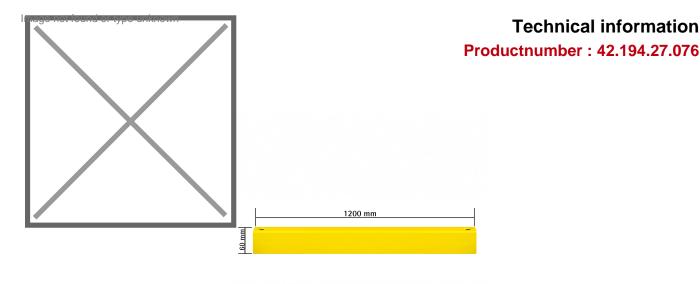

## Product description

Ram protection planks/crossbars impact protection that provide protection for columns, posts, work areas, walls, pipes, etc. against damage caused by forklifts in warehouse or workshop. The striking yellow C-profile beams are made of 3mm thick high-quality steel and are easy to attach to support posts (see to be combined with). A variable system consisting of posts and slats. Quick, easy installation, interlocking and no protruding lugs or bolts

## Specifications

Article arrangement: New Version: crossbeam Subgroup: Protection guards Surface treatment: plastic-coated Height (mm): 60 Weight (kg) 6 Additional specifications: only suitable for indoor use!

Scan the QR code for more information

Type: bumper protection Material: steel Colour: yellow Width (mm): 1200 Depth (mm): 40 Type number: 42-DB EAN Code (Gtin) 8719424055726

KRUIZINGA.FR® Stockage et ressources de transport