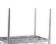

## **Product description**

Two-piece bicycle rack made of hot-dip galvanized steel. This robust construction allows access to the rack from both sides.

Wheelbase: 350 mm Setting angle: straight 90 ° Tire width: max. 50 mm

## **Specifications**

Article arrangement: New

Version: 2 piece Subgroup: Cycle racks

Surface treatment: electro-galvanized

Internal width (mm): 55 Depth (mm): 390 Type number: 42-RACK

EAN Code (Gtin) 8719424058192

Scan the QR code for more information

Type: bike rack Material: steel Colour: colorless Width (mm): 700 Height (mm): 415 Weight (kg) 9

Additional specifications: pay attention! delivered unassembled!