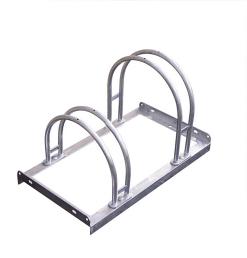

## **Product description**

Two-piece bicycle rack made of hot-dip galvanized steel. This robust construction allows access to the rack from both sides.

Wheelbase: 350 mm Setting angle: straight 90 ° Tire width: max. 50 mm

## **Specifications**

Article arrangement: New

Version: 2 piece Subgroup: Cycle racks

Surface treatment: electro-galvanized

Internal width (mm): 55 Depth (mm): 390 Type number: 42-RACK

EAN Code (Gtin) 8719424058192

Scan the QR code for more information

Type: bike rack Material: steel Colour: colorless Width (mm): 700 Height (mm): 415 Weight (kg) 9

Additional specifications: pay attention! delivered unassembled!