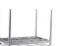

## **Product description**

Six-piece bicycle rack made of hot-dip galvanized steel. This robust construction allows access to the rack from one side.

Wheelbase: 350 mm Setting angle: straight 90 ° Tire width: max. 50 mm

## **Specifications**

Article arrangement: New

Version: 6 piece Subgroup: Cycle racks

Surface treatment: electro-galvanized

Internal width (mm): 55 Depth (mm): 550 Type number: 42-RACK

EAN Code (Gtin) 8719424058178

Scan the QR code for more information

Type: bike rack Material: steel Colour: colorless Width (mm): 2100 Height (mm): 415 Weight (kg) 25

Additional specifications: pay attention! delivered unassembled!