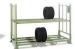

## **Product description**

Six-piece bicycle rack made of hot-dip galvanized steel. This robust construction allows access to the rack from one side.

Wheelbase: 350 mm Setting angle: straight 90 ° Tire width: max. 50 mm

## **Specifications**

Article arrangement: New

Version: 6 piece Subgroup: Cycle racks

Surface treatment: electro-galvanized

Internal width (mm): 55 Depth (mm): 550 Type number: 42-RACK

EAN Code (Gtin) 8719424058178

Scan the QR code for more information

Type: bike rack Material: steel Colour: colorless Width (mm): 2100 Height (mm): 415 Weight (kg) 25

Additional specifications: pay attention! delivered unassembled!