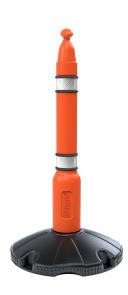

## **Product description**

The Stanchion for Skipper safety barriers. The Skipper post and base system is the perfect complement to the Skipper unit. The Post's sleek design looks professional in any environment, both indoors and outdoors. The base can be filled with water or sand for improved stability, and the post is twist-locked into position. The Skipper unit or post & base cap attach to the top of the post with a secure, snap fit.

## **Specifications**

Article arrangement: New Version: demarcation pole

Subgroup: Barriers Length (mm): 500 Height (mm): 1000

Type number: 10-POSTBASE

Material: plastic
Colour: orange
Width (mm): 500

Type: safety markings