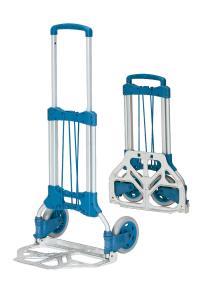

## **Product description**

First-class aluminium-steel tube-construction with aluminium blade and premium plastic parts. Non-marking blue-grey polymer wheels, hubs with roller bearings. Hand grip made of comfortable non-slip material. Integral elasticated retaining straps and stri

## **Specifications**

Article arrangement: New Version: fully foldable

Wheels front: solid rubber tyres 170 $^{\circ}$  35 mm

Width (mm): 488 Depth (mm): 490 Weight (kg) 5

Wheel bearing: roller bearing

Shovel depth: 320

EAN Code (Gtin) 8719424017434

Scan the QR code for more information

Type: Fetra parcel carts Material: aluminium

Colour: blue

Height (mm): 1090

Loading capacity (kg): 125 Options: solid rubber tyres Type number: 851730 Shovel width: 490