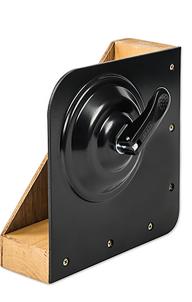

## **Product description**

- Corner shoe made of wood with built-in suction holder is ideal as edge protection when transporting glass or other gas-tight materials.

- Corner shoe is placed on the corner and fixed by means of a piston.

## Specifications

Article arrangement: New Version: corner protection Colour: black Length (mm): 200 Height (mm): 200 Weight (kg) 0.91 Type number: 680.30

Scan the QR code for more information

Type: suction lifter Material: wood Surface treatment: painted Internal width (mm): 30 Loading capacity (kg): 30 Options: sucker, Ø 120 mm EAN Code (Gtin) 8719424148893