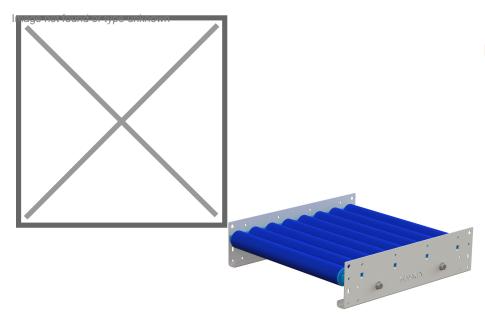

## **Product description**

Compose your own roller conveyor. The roller conveyor is available in various sizes and curves, making it suitable for use in many areas. The unpowered roller conveyor is standard equipped with side guides and manually removable mats (see film). The angle of inclination depends on the weight of the goods to be transported.

- roll width 440 mm

- roll diameter 50 mm
- center-to-center distance 62 mm
- load capacity per roll 25kg

## Specifications

Article arrangement: New Version: 500 mm with side guides Colour: blue Length (mm): 500 Height (mm): 127 EAN Code (Gtin) 8719424015157

Scan the QR code for more information

Type: with plastic rollers Material: steel Surface treatment: powdercoating Width (mm): 468 Type number: 80-RB