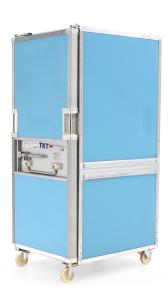

## **Product description**

Blue thermo roll container with steel frame and insulated walls. The thermocar stands on two swivel wheels and two fixed wheels and is very handy due to its two handles. The door is lockable and is equipped with a label holder. incl. cooling element holder typ3 + label holder DIN

## **Specifications**

Article arrangement: New Version: fixed construction

Walls: insulated

Wheels front: 2 fixed wheels nylon, 100 mm Wheels back: 2 castor wheels nylon, 100 mm

Length (mm): 735 Width (mm): 955 Height (mm): 1900 Weight (kg) 105

Additional specifications: nylon wheels

Type: thermo roll container

Material: plastic Food-safe: yes

Subgroup: Thermo roll container

Colour: blue

Internal length (mm): 610 Internal width (mm): 810 Internal height (mm): 1570 Type number: 52-C-780